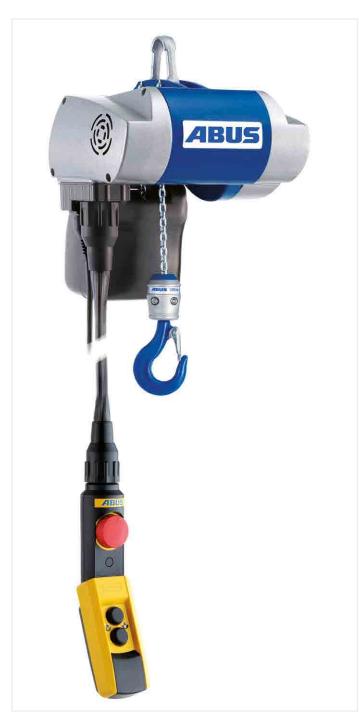

## **ABUCompact GMC chain hoist**

Make light work of lifting with the ABUCompact

230

up to 200 kg

up to 20 m

48 h

ABUS Kransysteme GmbH - P. O. 10 01 62 - 51601 Gummersbach - Germany - Phone +49 2261 37-7200 - e-mail: leichtkrane@abus-kransysteme.de

## Stepless

Hoisting speed

For the careful movement of various goods.

100 kg/200 kg

Your choice of two GMC models.

Up to 20 m

Variable heights of lift between 3 and 20 m.