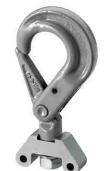

## **ABUCompact GMC chain hoist**

Make light work of lifting with the ABUCompact









230

up to 200 kg

up to 20 m

48 h







ABUS Kransysteme GmbH - P. O. 10 01 62 - 51601 Gummersbach - Germany - Phone +49 2261 37-7200 - e-mail: leichtkrane@abus-kransysteme.de





230 V/1-phase

For easy connection to a domestic power socket.



## Stepless

Hoisting speed

For the careful movement of various goods.



100 kg/200 kg

Your choice of two GMC models.



Up to 20 m

Variable heights of lift between 3 and 20 m.



## Shipping

within 48 hours

Quick delivery for the short-term requirement.



**CE-marking** 

Safety according to international norms.

## Further applications:







Additional equipment:





Suspension hook