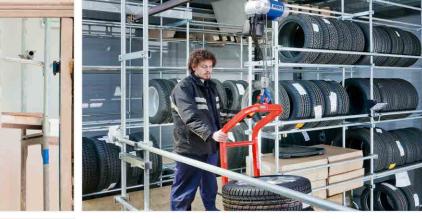

## **ABUCompact GMC chain hoist**

Make light work of lifting with the ABUCompact









230

up to 200 kg

up to 20 m

48 h







ABUS Kransysteme GmbH - P. O. 10 01 62 - 51601 Gummersbach - Germany - Phone +49 2261 37-7200 - e-mail: leichtkrane@abus-kransysteme.de





230 V/1-phase

For easy connection to a domestic power socket.



## Stepless

Hoisting speed

For the careful movement of various goods.



100 kg/200 kg

Your choice of two GMC models.



Up to 20 m

Variable heights of lift between 3 and 20 m.



## Shipping

within 48 hours

Quick delivery for the short-term requirement.



**CE-marking** 

Safety according to international norms.

## Further applications:







Additional equipment:





Suspension hook