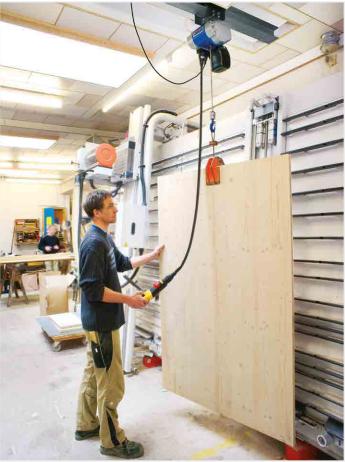

## **ABUCompact GMC chain hoist**

Make light work of lifting with the ABUCompact









230

up to 200 kg

up to 20 m

48 h







ABUS Kransysteme GmbH - P. O. 10 01 62 - 51601 Gummersbach - Germany - Phone +49 2261 37-7200 - e-mail: leichtkrane@abus-kransysteme.de





230 V/1-phase

For easy connection to a domestic power socket.



## Stepless

Hoisting speed

For the careful movement of various goods.



100 kg/200 kg

Your choice of two GMC models.



Up to 20 m

Variable heights of lift between 3 and 20 m.



## Shipping

within 48 hours

Quick delivery for the short-term requirement.



**CE-marking** 

Safety according to international norms.

## Further applications:







Additional equipment:





Suspension hook