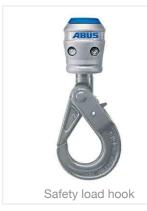

## **ABUCompact GMC chain hoist**

Make light work of lifting with the ABUCompact









230

up to 200 kg

up to 20 m

48 h







ABUS Kransysteme GmbH - P. O. 10 01 62 - 51601 Gummersbach - Germany - Phone +49 2261 37-7200 - e-mail: leichtkrane@abus-kransysteme.de





230 V/1-phase

For easy connection to a domestic power socket.



## Stepless

Hoisting speed

For the careful movement of various goods.



100 kg/200 kg

Your choice of two GMC models.



Up to 20 m

Variable heights of lift between 3 and 20 m.



## Shipping

within 48 hours

Quick delivery for the short-term requirement.



**CE-marking** 

Safety according to international norms.

## Further applications:







Additional equipment:





Suspension hook