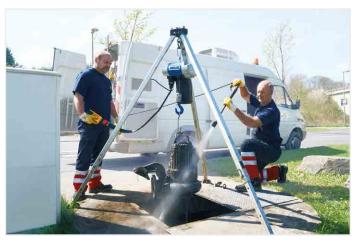

## **ABUCompact GMC chain hoist**

Make light work of lifting with the ABUCompact









230

up to 200 kg

up to 20 m

48 h







ABUS Kransysteme GmbH - P. O. 10 01 62 - 51601 Gummersbach - Germany - Phone +49 2261 37-7200 - e-mail: leichtkrane@abus-kransysteme.de





230 V/1-phase

For easy connection to a domestic power socket.



## Stepless

Hoisting speed

For the careful movement of various goods.



100 kg/200 kg

Your choice of two GMC models.



Up to 20 m

Variable heights of lift between 3 and 20 m.



## Shipping

within 48 hours

Quick delivery for the short-term requirement.



**CE-marking** 

Safety according to international norms.

## Further applications:







Additional equipment:





Suspension hook