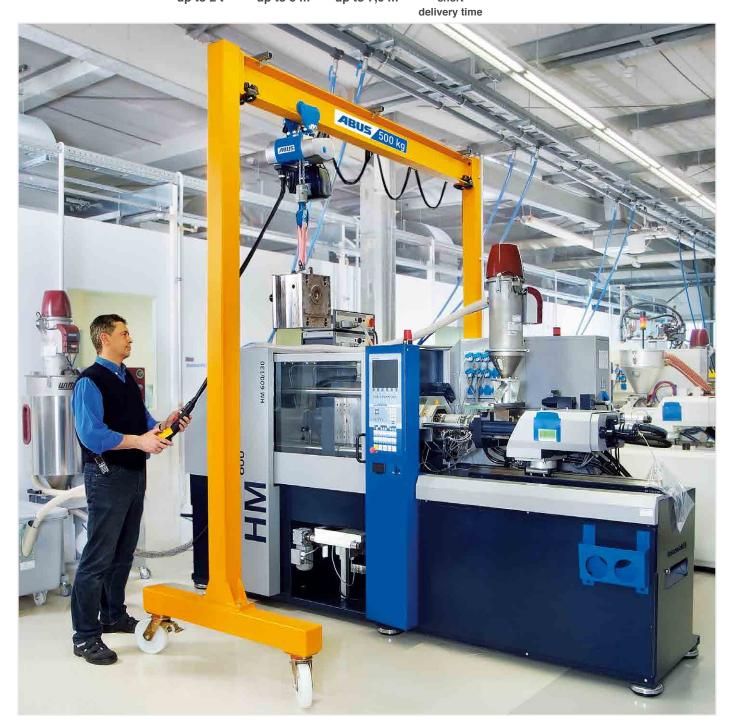

### Strong and versatile

ABUS Kransysteme GmbH - P. O. 10 01 62 - 51601 Gummersbach - Germany - Phone +49 2261 37-7200 - e-mail: info@abuscranes.com

The ABUS LPK mobile gantry is the right solution if a permanently installed hoist is not needed but crane usage is required at several different points. The crane is designed for ABUS electric chain hoists with load capacities up to 2000 kg.

It features as standard four steerable stopper rollers, two of which have 90° direction locks, making the crane very easy to move. This crane is also designed for easy dismantling and with two sizes the crane dimensions can be adapted across a wide range.