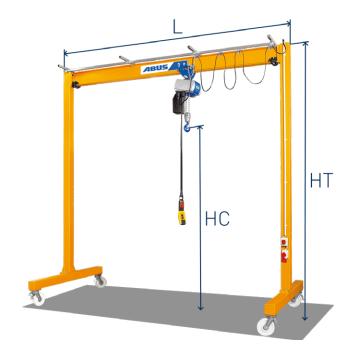

### Technical data at a glance:

| Safe Working Loads: |    |  |     | up to 2000 kg                               |          |              |        |  |
|---------------------|----|--|-----|---------------------------------------------|----------|--------------|--------|--|
| Total height:       |    |  |     | up to 5000 mm                               |          |              |        |  |
| Lifting equipment:  |    |  |     | ABUS electric chain hoists GM2, GM4 and GM6 |          |              |        |  |
| Option:             |    |  | ele | ctrica                                      | l trolle | y trav       | elling |  |
| Class:              |    |  |     | H2 B2 to DIN 15018                          |          |              |        |  |
| Total width         | n: |  |     |                                             |          |              |        |  |
| kg<br>mm max        |    |  |     |                                             |          | 1600<br>5000 |        |  |

### Data for desired ABUS mobile gantry LPK:

| Safe Working Loads:         | <br>kg |
|-----------------------------|--------|
| Total height (HT):          | <br>mm |
| Total width (L):            | <br>mm |
| Highest hook position (HC): | <br>mm |